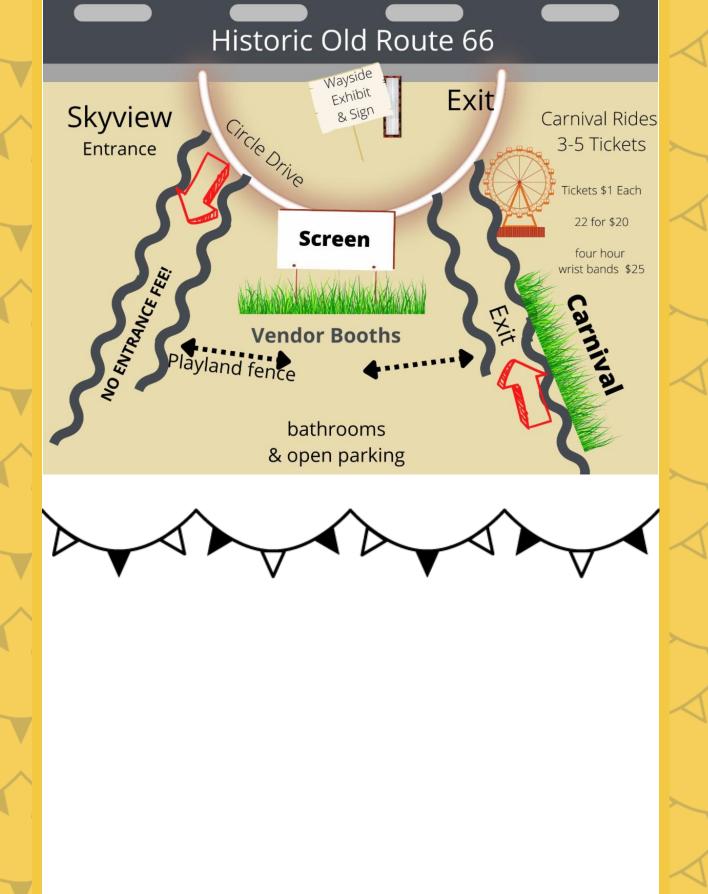

## SPECIFICS:

- · Space is limited and first come first served!
- Vendors must be ready for business by opening time daily,
   5 pm Thursday and Friday, and noon on Saturday.
- Feel free to use either gate when arriving for set up.
- Set up can be done as early as:
   11 am Thursday and Friday, and 9 am on Saturday.
- Please do not close your booth till carnival closing,
   10 pm, Saturday evening.
- Some fair foods & drink items can not be sold:
   Lemon Shake ups; Funnel Cakes; Corn dogs; etc.
- Power is not provided. We do have plenty of parking though!
- Our bathrooms will be open, but our concession stand will not.
- All booth spaces are to be cleaned out by: 10 am, Sunday morning, October 2nd.