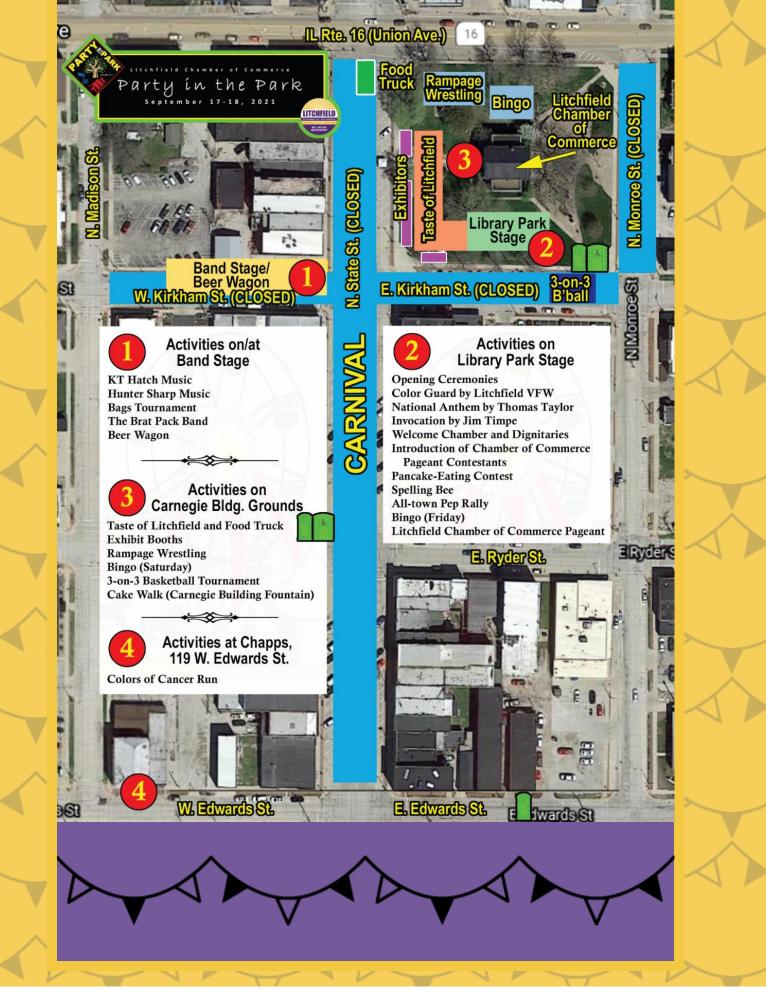

## It's Almost Time to Party (in the Park)!

Party in the Park 2021 kicks off at 4 p.m. this Friday! Wristbands for rides are \$25 per day, and are good from 5 to 9 p.m. each day.

See you there!

Click here to download the map on your phone!