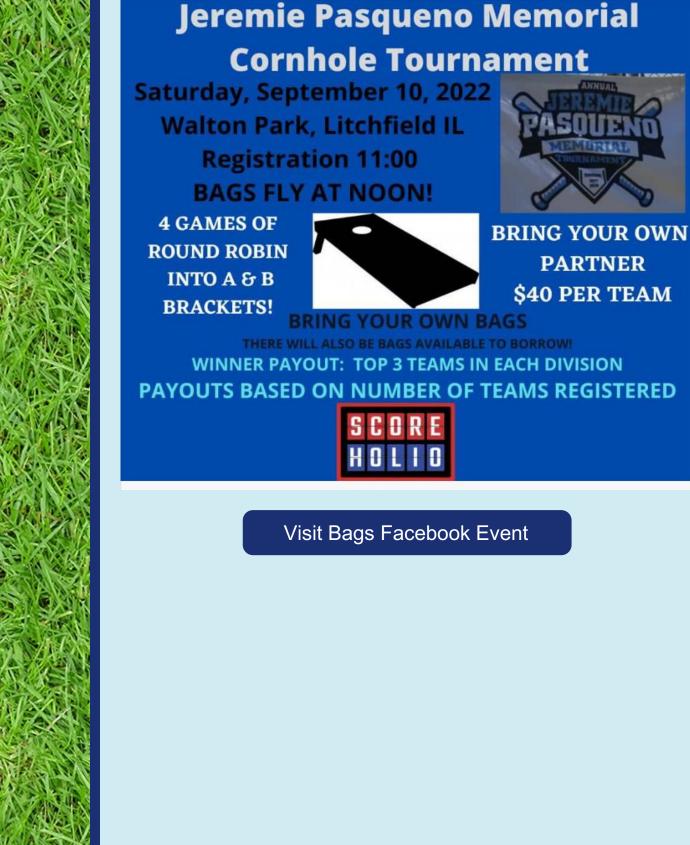

## Walton Park 10207 Niemanville Trail Litchfield, IL 62056 Saturday, September 10, 2022

Tournament Begins at 9am
Rise & Grind Coffee Co. 9am-1pm
Food Truck begin at 11am
Bags Registration at 11
P-Nut and the Shells Playing 3pm-6pm
Salmon Creek Playing 7pm-11pm