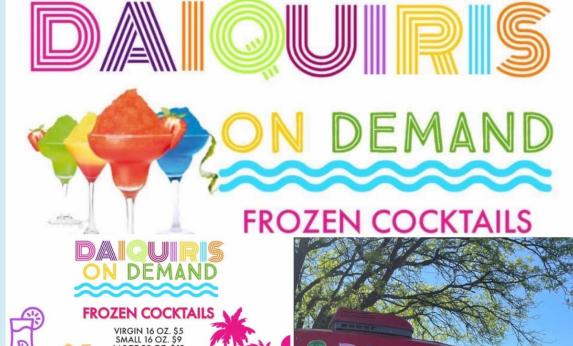

#### **FLAVORS**

- #1. Blue Raspberry
- #2. Strawberry #3. Lemonade
- #4. Orange Painkiller #5. Green Apple
- #6. Margarita \* #7. Piña Colada \*
- #8. Georgia Peach\*
- #9. Blowjob ( Blue raspberry & Painkiller made with Vodka, Tequila, & Rum) #10. One Night Stand (Lemonade & Blue
- Raspberry made with Tequila) #11. STL (Mystery Mix, made with your
- choice of liquor)
  #12. Pornstar ( Green Apple & Blue Raspberry

Sm. \$16.50

Lg. \$19.50

made with Cognac)

Lg. \$12

Sm. \$13 Lg. \$16

Litchfield Chamber of Commerce | P.O. Box 334, Litchfield, IL 62056