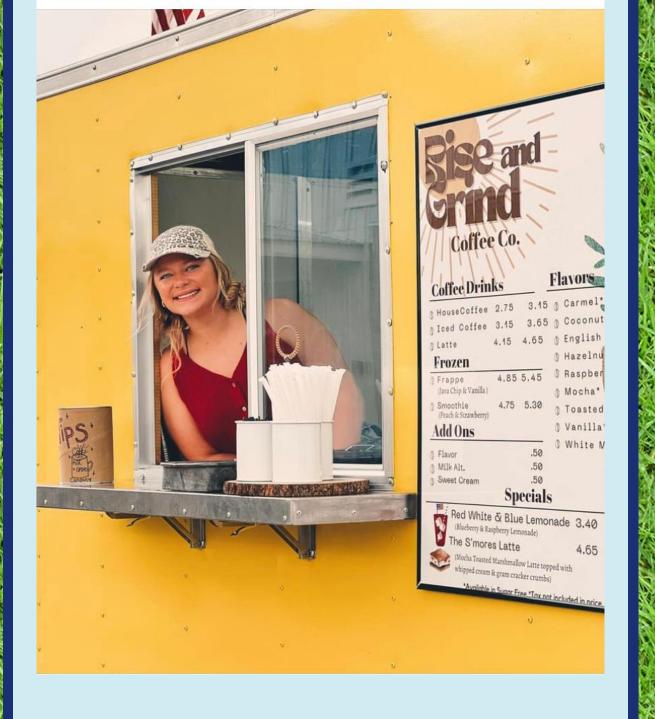

## Walton Park 10207 Niemanville Trail Litchfield, IL 62056 Saturday, September 10, 2022

Tournament Begins at 9am
Rise & Grind Coffee Co. 9am-1pm
Food Truck begin at 11am
Bags Registration at 11
P-Nut and the Shells Playing 3pm-6pm
Salmon Creek Playing 7pm-11pm