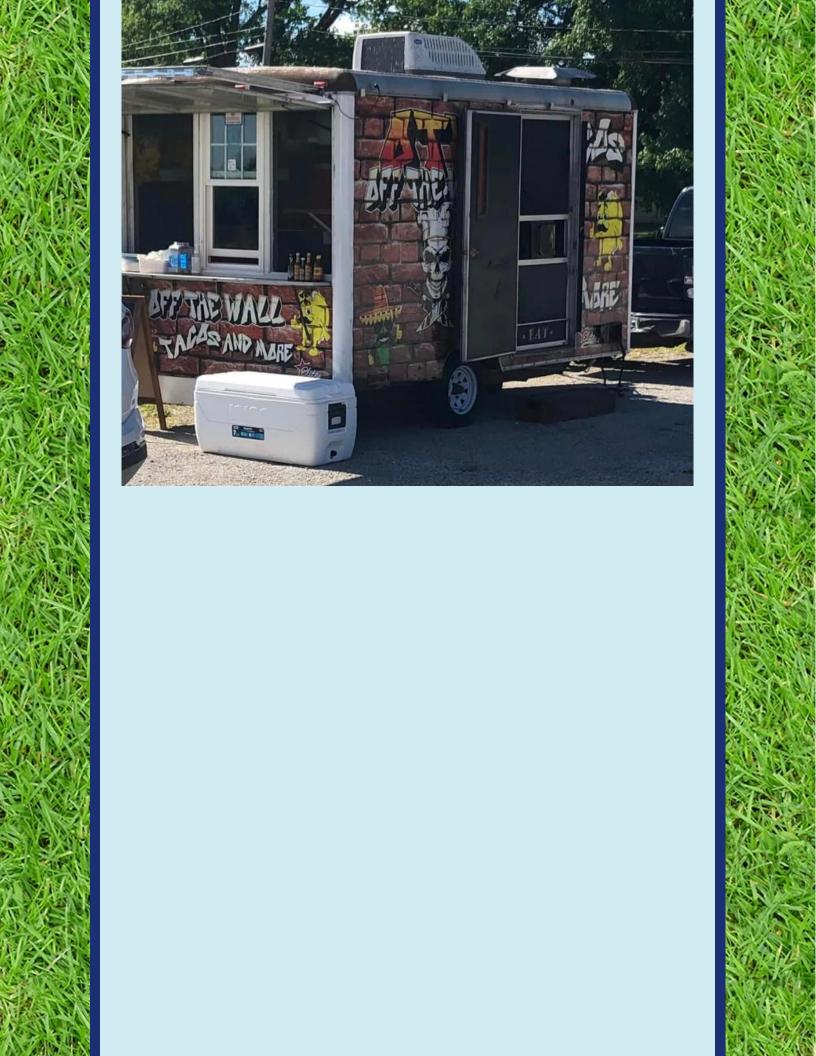

## Walton Park 10207 Niemanville Trail Litchfield, IL 62056 Saturday, September 10, 2022

Tournament Begins at 9am
Rise & Grind Coffee Co. 9am-1pm
Food Truck begin at 11am
Bags Registration at 11
P-Nut and the Shells Playing 3pm-6pm
Salmon Creek Playing 7pm-11pm