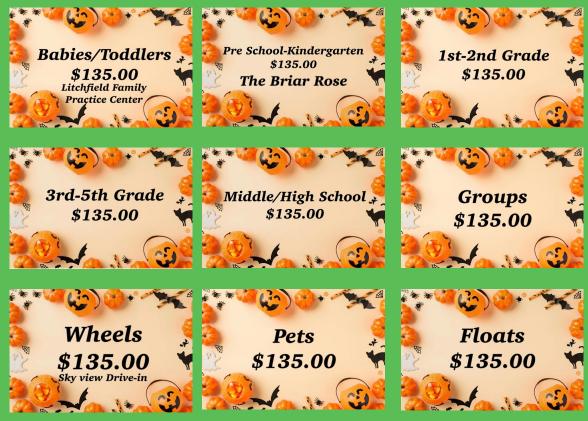

#### **View Event on Facebook!**

Saturday, October 29, 2022 4:00pm
Registration begins at 2:30pm and ends at 3:15pm
Judging Begins at 3:30pm

Winners announced after parade at the Litchfield National Bank parking lot on Kirkham and Monroe St.

## Interested in Sponsoring?

We are seeking 9 Sponsors for Parade Winners! Logos will be displayed on category signage during the Halloween Parade.

Let us know if you'd like to sponsor!