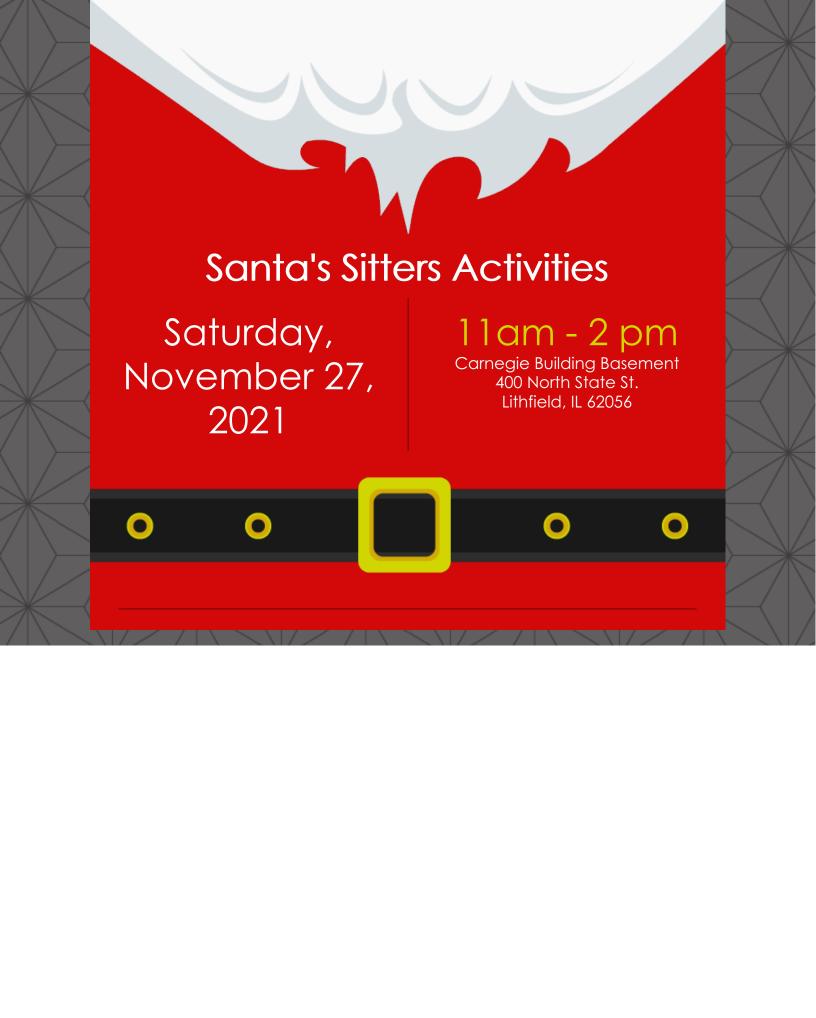

Christmas Parade at 4 pm!

 Registration and line-up start at Sihler School at 3 pm

For more info, go to www.LitchfieldChamber.com

Many thanks to Lily Pad Learning Center for donating their time and resources to help us with the Santa's Sitters activities in the Carnegie Building basement from 11 am through 2 pm!

## Santa's Sitters Child Registration Form Saturday, November 27, 2021 Open 11 am to 2 pm in the Carnegie Building Basement

| Child's Name:             | Child's Age:                           |               |  |
|---------------------------|----------------------------------------|---------------|--|
| Parent's/Guardian's Name: |                                        |               |  |
| Address:                  |                                        |               |  |
| City/State/Zip:           |                                        |               |  |
| Mobile Phone:             | Email address:                         |               |  |
|                           |                                        |               |  |
|                           | TIME SLOT (check only one)             |               |  |
| 11 am to 12 pm            | 12 to 1 pm                             | 1 to 2 pm     |  |
| Please email              | all registrations to info@litchfieldch | amber.com. OR |  |